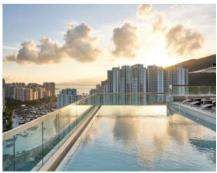

This casual yet modern space boasts a vibrant outdoor terrace. unwind, relax and let us elevate your gathering experience in the heart of the Southern district.

LOCATION: 3rd FLOOR

LOCATION: ROOF FLOOR

With an unparalleled 270 degree view of Aberdeen Typhoon Shelter and Ap Lei Chau, corner infinity pool, and mural by one of Hong Kong's most celebrated artists, the rooftop at Arca Sky provides the perfect vantage point to soak in Hong Kong Southside.