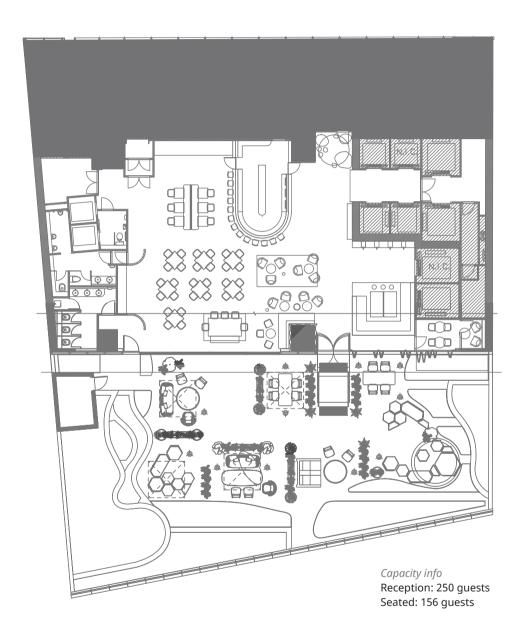

## **Curated Experience**

LOCATION: 2<sup>nd</sup> FLOOR

Beautifully designed versatile function and event space for all experiences, accommodating up to 600 guests.

Take a dip in the water in our infinity pool or sip a Signature cocktail under the stars at our Rooftop bar.

the Arca Assembly, Wong Chuk Hang's one-of-a-kind event space for all of life's special occasions is situated on the second floor of the Arca. The beautifully designed versatile function and event space can be tailored to accommodate 288 seating and 600 guests for reception, elevating your gathering experience. As a business hotel in Hong Kong, the Arca Assembly multi-purpose function space with its uniquely customizable and versatile space is suited for any memorable events and functions.

| Venue            | Area Ceiling         | Ceiling | Banquet | Theater | Classroom | U-shape | Reception |
|------------------|----------------------|---------|---------|---------|-----------|---------|-----------|
| Assembly L       | 5,400 sqft   503 sqm | 2.8m    | 264     | 675     | 360       | -       | 520       |
| Assembly B       | 3,700 sqft   345 sqm | 2.8m    | 144     | 475     | -         | _       | 430       |
| Assembly M       | 3,900 sqft   366 sqm | 2.8m    | 240     | 550     | 160       | -       | 400       |
| Assembly East    | 2,200 sqft   208 sqm | 2.8m    | 120     | 260     | 80        | 60      | 200       |
| Assembly West    | 1,700 sqft   158 sqm | 2.8m    | 108     | 200     | 60        | 60      | 150       |
| Assembly Central | 500 sqft   46 sqm    | 2.8m    | _       | 20      | 10        | _       | 20        |