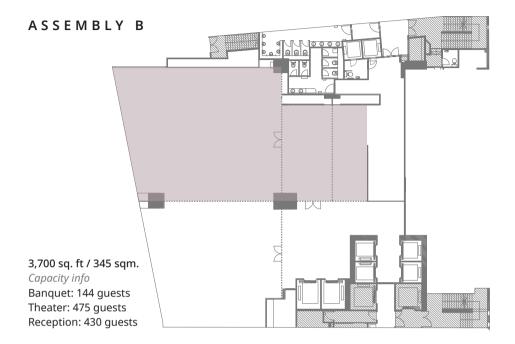

| Venue            | Area Ceiling         | Ceiling | Banquet | Theater | Classroom | U-shape | Reception |
|------------------|----------------------|---------|---------|---------|-----------|---------|-----------|
| Assembly L       | 5,400 sqft   503 sqm | 2.8m    | 264     | 675     | 360       | -       | 520       |
| Assembly B       | 3,700 sqft   345 sqm | 2.8m    | 144     | 475     | -         | _       | 430       |
| Assembly M       | 3,900 sqft   366 sqm | 2.8m    | 240     | 550     | 160       | -       | 400       |
| Assembly East    | 2,200 sqft   208 sqm | 2.8m    | 120     | 260     | 80        | 60      | 200       |
| Assembly West    | 1,700 sqft   158 sqm | 2.8m    | 108     | 200     | 60        | 60      | 150       |
| Assembly Central | 500 sqft   46 sqm    | 2.8m    | _       | 20      | 10        | _       | 20        |