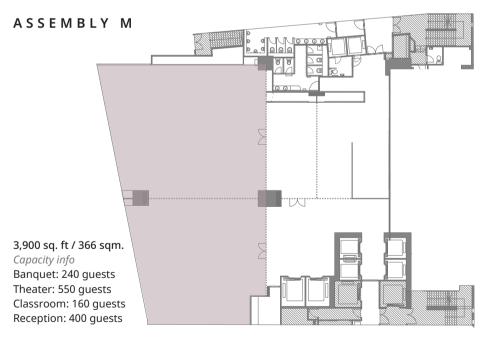

| Venue            | Area Ceiling         | Ceiling | Banquet | Theater | Classroom | U-shape | Reception |
|------------------|----------------------|---------|---------|---------|-----------|---------|-----------|
| Assembly L       | 5,400 sqft   503 sqm | 2.8m    | 264     | 675     | 360       | -       | 520       |
| Assembly B       | 3,700 sqft   345 sqm | 2.8m    | 144     | 475     | -         | _       | 430       |
| Assembly M       | 3,900 sqft   366 sqm | 2.8m    | 240     | 550     | 160       | -       | 400       |
| Assembly East    | 2,200 sqft   208 sqm | 2.8m    | 120     | 260     | 80        | 60      | 200       |
| Assembly West    | 1,700 sqft   158 sqm | 2.8m    | 108     | 200     | 60        | 60      | 150       |
| Assembly Central | 500 sqft   46 sqm    | 2.8m    | _       | 20      | 10        | _       | 20        |