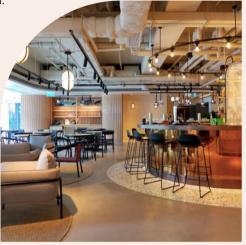

## Arca SOCIETY

Our all-day dining combines a unique experience of Asian and Western culinary flavors in this casual yet modern dinning space with a lush outdoor terrace.

Get FIT for a healthy body & mind.

Max. capacity (pax) based on setting\*

Max. capacity (pax) based on setting\*

Arca SOCIETY

Situated on the third floor of the hotel, our all-day dining combines a unique experience of Asian and Western culinary flavors with a warm welcoming ambience and interior design.

This casual yet modern space boasts a vibrant outdoor terrace. unwind, relax and let us elevate your gathering experience in the heart of the Southern district.

LOCATION: 3rd FLOOR

LOCATION: ROOF FLOOR

With an unparalleled 270 degree view of Aberdeen Typhoon Shelter and Ap Lei Chau, corner infinity pool, and mural by one of Hong Kong's most celebrated artists, the rooftop at Arca Sky provides the perfect vantage point to soak in Hong Kong Southside.