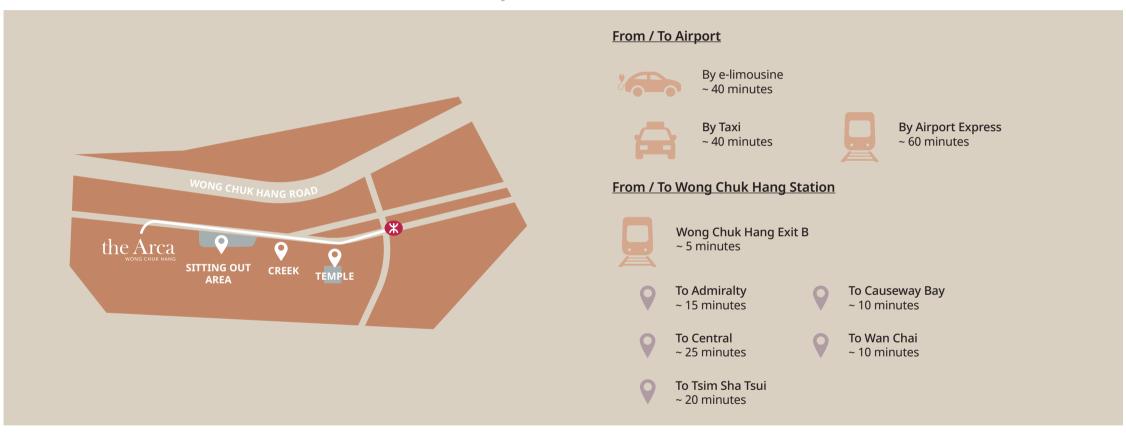

20        |





Max. capacity (pax) based on setting\*











Max. capacity (pax) based on setting\*

Arca SOCIETY

Situated on the third floor of the hotel, our all-day dining combines a unique experience of Asian and Western culinary flavors with a warm welcoming ambience and interior design.











This casual yet modern space boasts a vibrant outdoor terrace. unwind, relax and let us elevate your gathering experience in the heart of the Southern district.

LOCATION: 3rd FLOOR



LOCATION: ROOF FLOOR

With an unparalleled 270 degree view of Aberdeen Typhoon Shelter and Ap Lei Chau, corner infinity pool, and mural by one of Hong Kong's most celebrated artists, the rooftop at Arca Sky provides the perfect vantage point to soak in Hong Kong Southside.











## Accessibility