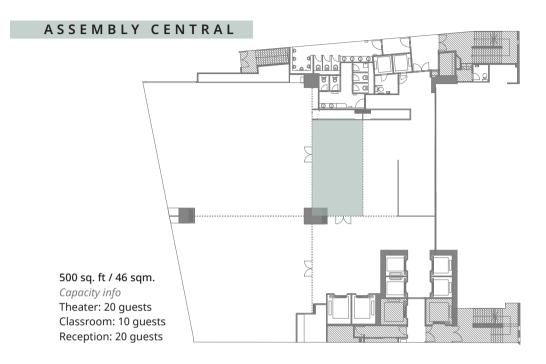

| Venue            | Area Ceiling         | Ceiling | Banquet | Theater | Classroom | U-shape | Reception |
|------------------|----------------------|---------|---------|---------|-----------|---------|-----------|
| Assembly L       | 5,400 sqft   503 sqm | 2.8m    | 264     | 675     | 360       | -       | 520       |
| Assembly B       | 3,700 sqft   345 sqm | 2.8m    | 144     | 475     | -         | _       | 430       |
| Assembly M       | 3,900 sqft   366 sqm | 2.8m    | 240     | 550     | 160       | -       | 400       |
| Assembly East    | 2,200 sqft   208 sqm | 2.8m    | 120     | 260     | 80        | 60      | 200       |
| Assembly West    | 1,700 sqft   158 sqm | 2.8m    | 108     | 200     | 60        | 60      | 150       |
| Assembly Central | 500 sqft   46 sqm    | 2.8m    | _       | 20      | 10        | _       | 20        |