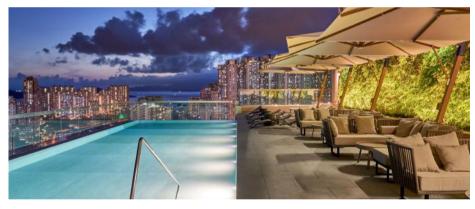

This casual yet modern space boasts a vibrant outdoor terrace. unwind, relax and let us elevate your gathering experience in the heart of the Southern district.

LOCATION: 3rd FLOOR

LOCATION: ROOF FLOOR

With an unparalleled 270 degree view of Aberdeen Typhoon Shelter and Ap Lei Chau, corner infinity pool, and mural by one of Hong Kong's most celebrated artists, the rooftop at Arca Sky provides the perfect vantage point to soak in Hong Kong Southside.