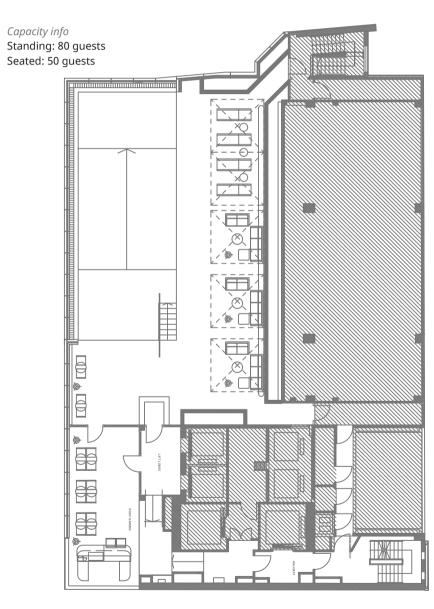

## **Curated Experience**

LOCATION: 2<sup>nd</sup> FLOOR

Beautifully designed versatile function and event space for all experiences, accommodating up to 600 guests.

Take a dip in the water in our infinity pool or sip a Signature cocktail under the stars at our Rooftop bar.

the Arca Assembly, Wong Chuk Hang's one-of-a-kind event space for all of life's special occasions is situated on the second floor of the Arca. The beautifully designed versatile function and event space can be tailored to accommodate 288 seating and 600 guests for reception, elevating your gathering experience. As a business hotel in Hong Kong, the Arca Assembly multi-purpose function space with its uniquely customizable and versatile space is suited for any memorable events and functions.

| Venue            | Area Ceiling         | Ceiling | Banquet | Theater | Classroom | U-shape | Reception |
|------------------|----------------------|---------|---------|---------|-----------|---------|-----------|
| Assembly L       | 5,400 sqft   503 sqm | 2.8m    | 264     | 675     | 360       | -       | 520       |
| Assembly B       | 3,700 sqft   345 sqm | 2.8m    | 144     | 475     | -         | _       | 430       |
| Assembly M       | 3,900 sqft   366 sqm | 2.8m    | 240     | 550     | 160       | -       | 400       |
| Assembly East    | 2,200 sqft   208 sqm | 2.8m    | 120     | 260     | 80        | 60      | 200       |
| Assembly West    | 1,700 sqft   158 sqm | 2.8m    | 108     | 200     | 60        | 60      | 150       |
| Assembly Central | 500 sqft   46 sqm    | 2.8m    | _       | 20      | 10        | _       | 20        |