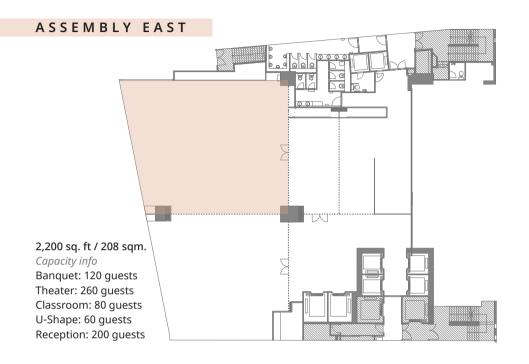

| Venue            | Area Ceiling         | Ceiling | Banquet | Theater | Classroom | U-shape | Reception |
|------------------|----------------------|---------|---------|---------|-----------|---------|-----------|
| Assembly L       | 5,400 sqft   503 sqm | 2.8m    | 264     | 675     | 360       | -       | 520       |
| Assembly B       | 3,700 sqft   345 sqm | 2.8m    | 144     | 475     | -         | _       | 430       |
| Assembly M       | 3,900 sqft   366 sqm | 2.8m    | 240     | 550     | 160       | -       | 400       |
| Assembly East    | 2,200 sqft   208 sqm | 2.8m    | 120     | 260     | 80        | 60      | 200       |
| Assembly West    | 1,700 sqft   158 sqm | 2.8m    | 108     | 200     | 60        | 60      | 150       |
| Assembly Central | 500 sqft   46 sqm    | 2.8m    | _       | 20      | 10        | _       | 20        |