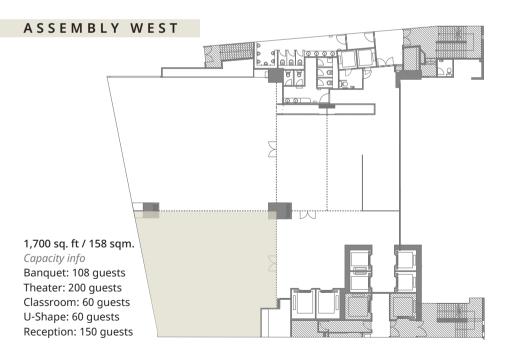

| Venue            | Area Ceiling         | Ceiling | Banquet | Theater | Classroom | U-shape | Reception |
|------------------|----------------------|---------|---------|---------|-----------|---------|-----------|
| Assembly L       | 5,400 sqft   503 sqm | 2.8m    | 264     | 675     | 360       | -       | 520       |
| Assembly B       | 3,700 sqft   345 sqm | 2.8m    | 144     | 475     | -         | _       | 430       |
| Assembly M       | 3,900 sqft   366 sqm | 2.8m    | 240     | 550     | 160       | -       | 400       |
| Assembly East    | 2,200 sqft   208 sqm | 2.8m    | 120     | 260     | 80        | 60      | 200       |
| Assembly West    | 1,700 sqft   158 sqm | 2.8m    | 108     | 200     | 60        | 60      | 150       |
| Assembly Central | 500 sqft   46 sqm    | 2.8m    | _       | 20      | 10        | _       | 20        |