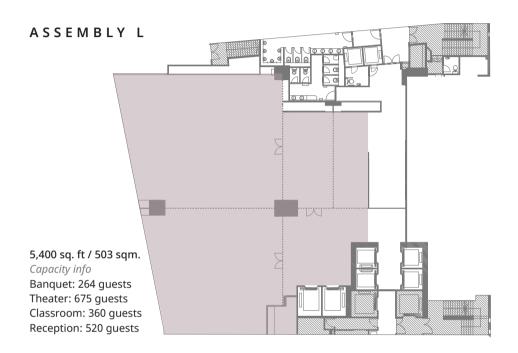

| Venue            | Area Ceiling         | Ceiling | Banquet | Theater | Classroom | U-shape | Reception |
|------------------|----------------------|---------|---------|---------|-----------|---------|-----------|
| Assembly L       | 5,400 sqft   503 sqm | 2.8m    | 264     | 675     | 360       | -       | 520       |
| Assembly B       | 3,700 sqft   345 sqm | 2.8m    | 144     | 475     | -         | _       | 430       |
| Assembly M       | 3,900 sqft   366 sqm | 2.8m    | 240     | 550     | 160       | -       | 400       |
| Assembly East    | 2,200 sqft   208 sqm | 2.8m    | 120     | 260     | 80        | 60      | 200       |
| Assembly West    | 1,700 sqft   158 sqm | 2.8m    | 108     | 200     | 60        | 60      | 150       |
| Assembly Central | 500 sqft   46 sqm    | 2.8m    | _       | 20      | 10        | _       | 20        |